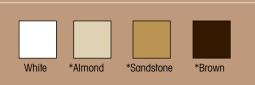

- 24 gauge • 26 gauge
- Short panel only
- 21" high sections
- Galvanized stiles
- Shadow groove
- White only
- H1 or H2
- Hardware pack

- Short panel only
- 18" & 21" high sections
- Galvanized stiles
- No shadow groove
- White, almond, sandstone & brown
- H2 or H3 Hardware pack

\* Availabile for Rawhide Series only. Check with your local Dealer for price and availability.