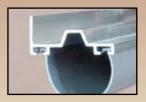

### **Reinforced Aluminum Bottom Extrusion**

Heavy duty grooved "U" type weather seal is set into an aluminum reinforced "L" angle, and bonded to the bottom section.

**I-Beam Center Stiles** 

Galvanized I-beam center stiles are engineered to reinforce the construction of the section and designed to eliminate the use of plastic reinforcement angles when the section is post insulated.