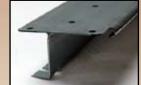

### **Reinforced Aluminum Bottom Extrusion**

Heavy duty grooved "U" type weather seal is set into an aluminum reinforced "L" angle, and bonded to the bottom section.

**I-Beam Center Stiles** 

Galvanized I-beam center stiles are engineered to reinforce the construction of the section and designed to eliminate the use of plastic reinforcement angles when the section is post insulated.