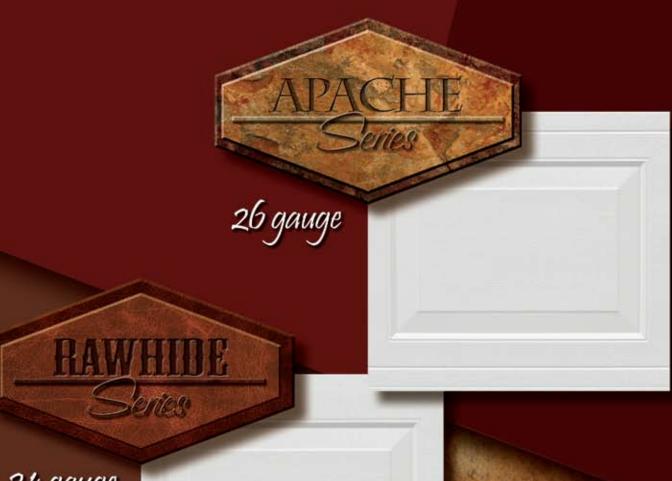

# Resurrection Series The Rebirth of a Classic

24 gauge

 $\mathcal{G}_{ ext{ntroducing}}$  the Apache and Rawhide Series. A distinctive design in steel sectional garage doors. The exterior of the door is embossed with a woodgrain texture nish accented by a vintage raised panel design. The Apache and Rawhide are quality constructed 2-inch thick uninsulated steel sectional garage doors o ering exceptional value without sacri cing beauty or durability.

Specifications: Sections are 2-inches thick and manufactured from hot-dipped galvanized steel. Sections are pre-painted embossed with a woodgrain texture, RITS™ reinforced integral truss system AND optional window designs. Tongue and groove-meeting rails are roll formed into the panel. Vertical stile members are 19 gauge hot-dipped galvanized I-beams. Galvanized stiles are riveted and bonded to the interior face of the door with an siliconbased cement. Bottom sections are reinforced with aluminum "L" angle and bonded to the section for supporting a replaceable UV protected bottom weather seal. Insulation optional.

- 24 gauge • 26 gauge
- Short panel only
- 21" high sections
- Galvanized stiles
- Shadow groove
- White only
- H1 or H2
- Hardware pack

- Short panel only
- 18" & 21" high sections
- Galvanized stiles
- No shadow groove
- White, almond, sandstone & brown
- H2 or H3 Hardware pack