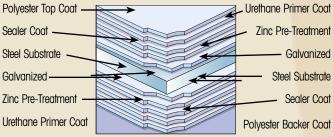

Specifications: Sections are 2-inches thick and manufactured from hot-dipped galvanized steel. Sections are pre-painted embossed with a woodgrain texture, RITS™ reinforced integral truss system AND optional window designs. Tongue and groove-meeting rails are roll formed into the panel. Vertical stile members are 19 gauge hot-dipped galvanized I-beams. Galvanized stiles are riveted and bonded to the interior face of the door with an siliconbased cement. Bottom sections are reinforced with aluminum "L" angle and bonded to the section for supporting a replaceable UV protected bottom weather seal. Insulation optional.